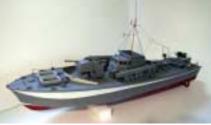

#### Caldercraft R/C Kits

The Caldercraft range probably rank as the most detailed and accurate working model kits available and that includes offerings from the European and American manufacturers. These magnificent kits consist of a moulded Fibreglass or A.B.S hull, some of which include plate and rivet detail. Superstructure and deck assemblies are from pre-cut or dye printed marine ply. Fittings are almost entirely from cast white metal; most of which are in kit form and require assembly. Full building instructions and plans are also included.

|      |                                                 |         | CCT: |
|------|-------------------------------------------------|---------|------|
| CC1  | Joffre. 1916 Tyne River Steam Tug.775mm 1:48    | £223.95 | CC20 |
| CC10 | Imara. Twin Screw Berthing Tug 1105mm 1:32      | £423.95 | CC22 |
| CC11 | Brannaren. Swedish Coastal Tanker. 1067mm 1:48  | £265.95 | CC23 |
| CC12 | P.C.F 90. U.S 50ft Swift Patrol Boat 939mm 1:16 | £217.95 | CC21 |
|      |                                                 |         |      |