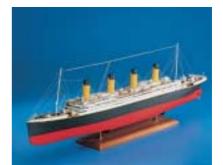

| 1406 | Viking Ship Oseberg 1:50 440mm                         | £83.95  |
|------|--------------------------------------------------------|---------|
| 1407 | Venetian cargo ship, 1750 450mm                        | £101.95 |
| 1409 | Santa Maria 1409 540mm                                 | £98.95  |
| 1412 | Elizabethan galleon. 16th century 720mm                | £135.95 |
| 1413 | Mayflower 1620 1:60 scale 650mm                        | £143.95 |
| 1421 | Chinese Junk Scale 1:100 400mm                         | £70.95  |
| 1422 | Arrow. American Gunboat galley. 1814                   | £81.95  |
| 1423 | French Bomb Ketch 1700 600mm                           | £159.95 |
| 1427 | Xebec.1753 720mm 1:60 scale                            | £114.95 |
| 1432 | H.M.A.V Bounty 1:60 scale 750mm                        | £189.95 |
| 1439 | Robert E Lee Paddle Steamer 1:150 600mm                | £213.95 |
| 1440 | New Bedford Whaleboat 1860 1:16 scale 550mm            | £94.95  |
| 1441 | La Coureur. Armed lugger 1776 1:75 scale 620mm         |         |
|      | Preformed Hull                                         | £75.95  |
| 1442 | Hannah. U.S. Colonial Schooner 1:70 scale 430mm        |         |
|      | Preformed Hull                                         | £74.95  |
| 1443 | Dominica English Schooner. 1811 1:65 700mm             |         |
|      | Preformed Hull                                         | £95.95  |
| 1444 | Roger B Taney. Revenue cutter Pre-formed hull 1833     |         |
|      | 1:60 690mm                                             | £95.95  |
| 1447 | Bluenose. Nova Scotia Fishing Schooner 1924.           |         |
|      | 1:100 scale 540mm                                      | £70.95  |
| 1600 | Venetian Gondola 1882 570mm                            | £60.95  |
| 1602 | U47. Type VIIb German U-boat 1:72 scale 924mm          |         |
|      | Pre-formed hull, etched brass decks,                   | £196.95 |
| 1603 | Riva Aquarama. Italian runabout 1970. Can be built as  |         |
|      | a static or R/C Model 1:10 scale 850mm                 | £298.95 |
| 1604 | Arno XI. 800kg class hydroplane. 1953. 1:8 scale 790mm | £281.95 |
| 1605 | Dorade yawl 1931. 1:20 Scale. 856mm . ABS hull .       |         |
|      | Suitable for radio control.                            | £240.95 |
|      |                                                        |         |

| 1606<br>1700/10 | Titanic. White Star Liner 1912. 1:250 scale 1070mm<br>Amati Endeavour J Class. Wooden Hull with tools. | £318.95 |
|-----------------|--------------------------------------------------------------------------------------------------------|---------|
| 1100/10         | 1:80 scale 480mm                                                                                       | £65.95  |
| 1700/11         | Amati Rainbow J Class1934. Wooden Hull with tools.<br>1:80 scale 510mm                                 | £65.95  |
| 1700/50         | Endeavour J Class America's Cup Contender 1934                                                         | 105.95  |
|                 | 1:80 480mm Preformed Hull                                                                              | £63.95  |
| 1700/51         | Rainbow J Class America's Cup Defender 1934 1:80 480m                                                  | ım      |
|                 | Preformed Hull                                                                                         | £63.95  |
| 1700/52         | Enterprise J Class America's Cup Defender 1934 1:80                                                    |         |
|                 | 480mm Preformed Hull                                                                                   | £63.95  |
| 1700/53         | Shamrock J Class America's Cup Contender 1930 1:80                                                     |         |
|                 | 445mm Preformed Hull                                                                                   | £63.95  |
| 1700/54         | Ranger. America's cup defender. 1937 1:80scale 470mm                                                   |         |
|                 | Preformed Hull                                                                                         | £69.95  |
| 1700/80         | Constellation. America's cup defender. 1964 1:35 scale                                                 |         |
| 1700/04         | 600mm Preformed Hull                                                                                   | £96.95  |
| 1700/81         | Columbia. America's cup defender. 1:35 scale 600mm                                                     | 600 OF  |
| 1700/00         | Preformed Hull                                                                                         | £96.95  |
| 1700/82         | Endeavour J Class 1:35 scale 1130mm                                                                    | £222.95 |
|                 |                                                                                                        |         |