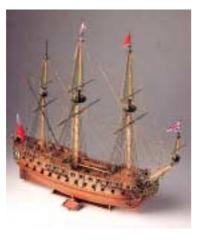

#### Caldercraft Static Display Kits

A new series of exact scale plank on frame kitsfrom Caldercraft. Two years of extensive research have gone into producing the first kit. Using the latest CAD-CAM technology Caldercraft have been able to produce a kit with detailing never before seen in a kit of this type.

Keel and bulkheads are CNC cut in high quality Birch ply as are all the major constructional parts. Extensive use of CNC cut Walnut has been employed for the majority of visible structures and fittings. For example: pre shaped side steps, pre cut and stepped plank sheer, exact scale cannon/carronade carriages, (these include taper, different wheel sizes and quoins) .Where appropriate, stem and side galleries are a composite construction of CNC cut ply for the basic fascia, Walnut, Brass etched windows and some decoration with the remaining decoration of finely cast white metal.

The wood strip pack contains Lime wood for the first planking, Walnut for the second planking and Tangaiika for the decks. Ramin dowel is supplied for the masts and yards.

Rigging thread is supplied in natural and black to rig the model as depicted in the photographs. Blocks, deadeyes, shroud cleats, trucks, stunsail yard brackets as well as CNC cut Walnut tops, crosstrees, trestle trees, mast caps and a wealth of unique detail parts. Where appropriate, copper plates are provided to sheath the hull bottom.

Fully detailed plans and instructions will take you step by step through the construction process with many hints and tips to assist you along the way.

| CC100 | Diana 38 Gun Heavy Frigate Built 1794 Scale 1:64       |        |
|-------|--------------------------------------------------------|--------|
|       | 1180mm                                                 | 394.95 |
| CC110 | HMS Cruiser.1797. 18 Gun Brig 1:67 scale 850mm         | 175.95 |
| CC120 | HMS Snake 1797 18 Gun Sloop 1:67 scale 910mm           | 175.95 |
| CC130 | Mary Rose. Tudor warship built 1510. 735mm             |        |
|       | 1:80 scale                                             | 217.95 |
| CC140 | H.M Brig Supply 1759. Yard transport and later Convict |        |
|       | ship. 1:64 scale 765mm                                 | 117.95 |
| CC150 | H.M.S. Agamemnon 1781. 64 gun ship 1:64 scale 1300mm   | 569.95 |
| CC160 | Endeavour. Bark 1768. 1:43 scale 725mm                 | 199.95 |
| CC170 | HMAV Bounty. 1789. 1:64 scale 660mm                    | 151.95 |
| CC180 | HMS Sherbourne. 8 Gun R.N Cutter 1763.                 |        |
|       | 1:64 scale 500mm                                       | 59.95  |
| CC190 | HMS Mars: Captured Dutch 18 gun brig 1:64 scale 790mm  | 170.95 |
| CC200 | HMS Jalouse Captured French brig 1794 1:64 scale 815mm | 185.95 |
| CC220 | HM Mortar Vessel Convulsion. 1804 1:64 scale 530mm     | 79.95  |
| CC230 | HM Schooner Ballahoo. 1804 1:64 scale 520mm            | 49.95  |
| CC210 | HM Yacht Chatham 1741 1:64 scale 530mm                 | 69.95  |

CC240 HMS Victory 1781. Nelson's flagship 1:72 scale 1385mm 659.95

CC250

Granado. Bomb Ketch 1756 1:64 scale 785mm

CC260

H.M. Gunboat William, 1795 1:32 scale 760mm

£149.95