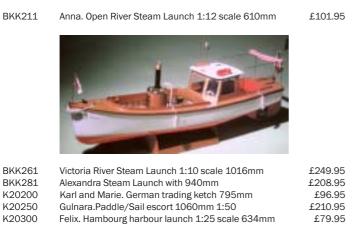

#### **Krick Kits**

These superb kits come complete with a vacuum formed A.B.S hull with the majority of the superstructure components, die cut in either ply and or mahogany, The kits come complete with fittings,prop, propshaft, rudder and a complete set of plans and building instructions. The Gulnara, Karl & Marie and the Alert are static display kits only, and are of all wood construction.. The major components are pre-cut and the hull is double planked over a ply keel and frame. The material specifications are similar to the other Italian manufacturers list earlier in this catalogue

| K20310 | Type VIIb U-Boat. ABS components includes Dive pump, |         |
|--------|------------------------------------------------------|---------|
|        | Twin Motors, shafts, couplings & Props. Requires 4   |         |
|        | channel radio. 1120mm 1:60 scale                     | £227.95 |
| K21423 | Tina yacht 900mm                                     | £99.95  |
| K21425 | Tina 2 yacht.900mm                                   | £135.95 |
| K21430 | Nordstrand. Diesel Trawler Yacht 850mm               | £145.95 |
| K21440 | Grimmerschoern. Harbour launch 1:20 scale 1038mm     | £199.95 |
| K21460 | Sirius. Shrimp boat 1:16 900mm                       | £229.95 |
| K61910 | Alert. US armed cutter 876mm 1:24 scale              | £145.95 |