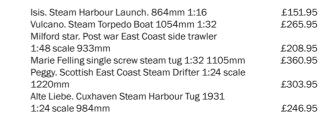

#### Caldercraft R/C Kits

The Caldercraft range probably rank as the most detailed and accurate working model kits available and that includes offerings from the European and American manufacturers. These magnificent kits consist of a moulded Fibreglass or A.B.S hull, some of which include plate and rivet detail. Superstructure and deck assemblies are from pre-cut or dye printed marine ply. Fittings are almost entirely from cast white metal; most of which are in kit form and require assembly. Full building instructions and plans are also included.

|      |                                                 |         | CCT: |
|------|-------------------------------------------------|---------|------|
| CC1  | Joffre. 1916 Tyne River Steam Tug.775mm 1:48    | £223.95 | CC20 |
| CC10 | Imara. Twin Screw Berthing Tug 1105mm 1:32      | £423.95 | CC22 |
| CC11 | Brannaren. Swedish Coastal Tanker. 1067mm 1:48  | £265.95 | CC23 |
| CC12 | P.C.F 90. U.S 50ft Swift Patrol Boat 939mm 1:16 | £217.95 | CC21 |
|      |                                                 |         |      |

| CC2  | North Light. Steam Clyde Puffer 660mm 1:32            | £217.95 |
|------|-------------------------------------------------------|---------|
| CC20 | Schaarhorn. Steel Steam Yacht 1:35 1140mm             | £303.95 |
| CC21 | Westbourne. Port of London Tender 1911                |         |
|      | 1:48 scale 675mm                                      | £141.95 |
| CC22 | Ocean Crest. 75ft Admiralty Trawler. Used for harbour |         |
|      | pilot and tendering duties 1939 1:30 scale 762mm      | £175.95 |
| CC23 | Resolve. Twin Screw Admiralty Tug 1918 1160mm         | £470.95 |
| CC24 | Amaranth. Motor Fifie. 1:40 scale 600mm               | £103.95 |
| CC25 | Ryehope. Diesel harbour tug. 1:48 scale 553mm         | £151.95 |
| CC3  | SS Talacre. Single hatch Steam Coaster 1:48 863mm     | £217.95 |
| CC4  | Garnock. Irvine Harbour Tug 508mm 1:48                | £81.95  |
| CC5  | Celia. Modern Inshore Stern Trawler 686mm 1:16        | £113.95 |
| CC6  | Riverman. Thames Barge Tug 762mm 1:32                 | £103.95 |
| CC7  | Cumbrae. Diesel Clyde Pilotboat 864mm 1:32            | £236.95 |
| CC9  | H.M.T Sir Kay Round Table Class Minesweeper           |         |
|      | 933mm 1:48 scale                                      | £265.95 |
|      |                                                       |         |