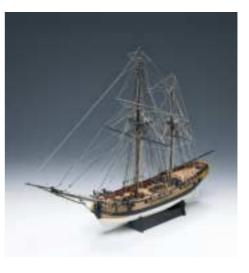

#### **Victory Models**

A new series of exact scale plank on frame kits from a collaborative the joint collaboration between Euromodels and Amati. The kits are designed here in the UK, by Chris Watton and manufactured by Amati in Italy

The Internal keel, framework, and sub-decks are laser cut from Birch ply, with the outer stem, keel and Stern Post cut from solid Walnut. All other minor wooden components are laser cut in a similar fashion. The fittings include brass/cast metal weaponry, wooden block and Deadeyes, Pre-cur wooden grating material, various sizes of cord for both standing and running rigging, Cast metal decoration - where appropriate and numerous etched brass metalwork.

The beautifully drawn plans and instructions will take you step by step through the construction process with many hints and tips to assist you along the way.

Lady Nelson. English Cutter. 1799. 1:64 scale 530mm

£87.95

VM2 Granado. Bomb Ketch 1756 1:64 scale 800mm

£162.95