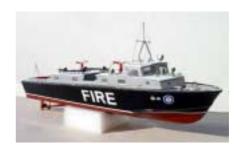

#### **HFM Marine**

This long established range of kits are now manufactured by Caldercraft. The kits are intended for the modeller who doesn't want to spend too much time building. the models primarily consist of many vac-formed mouldings, which just require cutting out and gluing together. The models are very straightforward to build and include a set of building instructions. All the kits are designed for Radio Control. The the powered kits even include items like the motor, motor mount, propshafts and prop.

| HFM011 | Deep Dive Submarine 670mm |  |
|--------|---------------------------|--|
|--------|---------------------------|--|

£89.95

£274.95

£229.95

| HFM010 | ORSV/Anchor handling vessel 584mm | £69.95  |
|--------|-----------------------------------|---------|
| HFM009 | Ocean going tug 597mm             | £71.95  |
| HFM007 | Pilot Boat 597mm                  | £69.95  |
| HFM003 | 590S Yacht. 590mm                 | £79.95  |
| HFM002 | Thames Sailing Barge. 863mm       | £115.95 |
| HFM001 | Type 23 Frigate 723mm             | £79.95  |