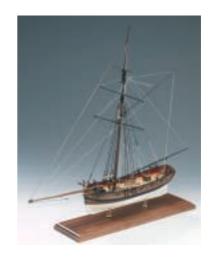

#### **Corel Kits**

All woodwork is pre-cut, with the exception of bow and stern blocks that require final shaping. The double planked hulls are in lime and walnut with other decorative woods including beech, box and Tanganvika, Fittings include parts made from brass, Walnut, boxwood, Beech, Hemp, and where applicable the carved decoration is in either brass or bronze plated cast metal. The plans come folded and include both sectional and full size views. Building instructions are in English.

| SM10  | Le Mirage Two Decker 1650 Scale 1:75 870mm               | £298.95 |
|-------|----------------------------------------------------------|---------|
| SM11  | H.M.S. Unicorn 28 Gun Frigate 1747 840mm                 | £159.95 |
| SM13  | Wasa Swedish Frigate 1628 Scale 1:78 890mm               | £318.95 |
| SM14  | La Serene 30 Gun Frigate 1750 845mm                      | £177.95 |
| SM16  | Dolphin Dutch Ketch 1750 Scale 1:50 810mm                | £138.95 |
| SM17  | La Couronne 1636 Scale 1:100 805mm                       | £263.95 |
| SM18  | Half Moon Henry Hudson's Sloop Scale 1:50 520mm          | £121.95 |
| SM19  | Flying Fish American Market Schooner 1860 745mm          | £105.95 |
| SM20  | Amphion Swedish Royal Yacht 1790 785mm                   | £148.95 |
| SM21  | Mistique French Xebec 1750 810mm                         | £193.95 |
| SM23  | H.M.S. Victory Scale 1:98 1035mm                         | £254.95 |
| SM24  | H.M.S. Victory Centre Section height 715mm               | £73.95  |
| SM25  | Reale de France French Royal Barge 1060mm                | £436.95 |
| SM26  | Corsaro 2 1960 Sparkman & Stephens Yawl 810mm            | £249.95 |
| SM27  | Brandenberg armed yacht, 1679.Length 580mm, 1:50.        | £138.95 |
| SM28  | Wappen Von Hamburg Two Decker 1667 1100mm                | £558.95 |
| SM29  | Berlin Brandenberg Frigate 1674 1:40 830mm               | £270.95 |
| SM36  | Al Bahran Persian Sambuk 1:50 575mm                      | £76.95  |
| SM37  | U.S.S Shenandoah 1864 American Cutter 1:50 700mm         | £92.95  |
| SM38  | H.M.S. Resolution 18c English Cutter 1:50 780mm          | £138.95 |
| SM39  | Wasa Gun Deck Emplacement Scale 1:24                     | £92.95  |
| SM40  | Prince William 1650 East Indiaman Scale 1:100 735mm      | £266.95 |
| SM41  | Endeavour Bark 1768 1:50 Scale 750mm                     | £151.95 |
| SM42* | Flattie. Chesapeake bay flattie 1:25 scale 335mm         | £43.95  |
| SM43* | Sloup. Brittany oyster boat 1:25 scale 320mm             | £43.95  |
| SM44* | Llaut Spanish Fishing Boat 1:25 scale 370mm              | £43.95  |
| SM45* | Paranza Adriatic Fishing Boat 1:25 scale 340mm           | £43.95  |
| SM50  | Le Tonnant French Corvette 1797 860mm                    | £197.95 |
| SM51  | Dragon Class Yacht 1:25 360mm                            | £53.95  |
| SM52  | La Toulonnaise Schooner 1823 1:75 450mm                  | £99.95  |
| SM53  | 5.5 metre class yacht 1:25 390mm                         | £53.95  |
| SM54  | H.M.S Bellona 74 gun ship 1760. 1:100 scale 770mm        | £238.95 |
| SM55  | Ranger. Revenue cutter 1:50 scale 465mm                  | £48.95  |
| SM56  | Scotland Baltic Ketch - Yacht. 1775. Scale 1: 64. 430mm. | £48.95  |
| SM57  | Leida Dutch Herrenyacht. 1775. Scale 1: 64. 350 mm.      | £48.95  |
|       |                                                          |         |